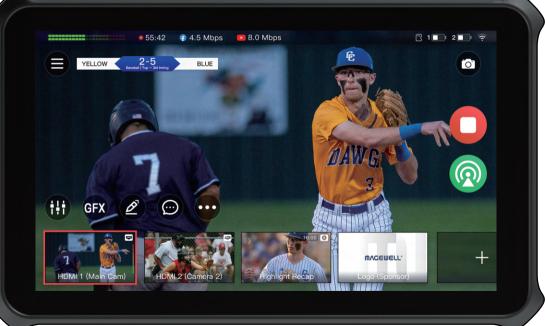

## **Director Mini**

## All-in-One Live Production and Streaming System

- Switching, graphics, streaming, recording and monitoring in one portable device
- Flexible AV and IP inputs: HDMI, USB, NDI® HX, SRT, mobile sources and more
- Rich outputs including RTMP and SRT streams, NDI® HX and local displays
- Intuitive touchscreen interface and companion mobile app
- Camera-mountable form factor supports optional, hot-swappable batteries